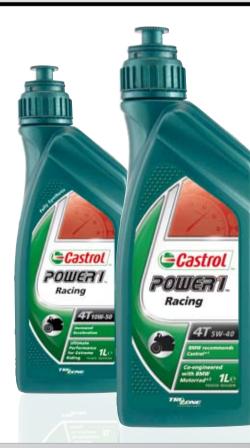

### CASTROL POWER 1 RACING 4T 5W-40 / 10W-50

Castrol Power 1 Racing 4T 5W-40 and 10W-50 are fully synthetic 4 stroke engine oils for modern high performance sport bikes that increase engine acceleration and power to the maximum rpm.

#### **Castrol Power 1 Racing 4T 5W-40** JASO MA-2 API SL BMW special approval for K1300 and K1200 series

**Castrol Power 1 Racing 4T 10W-50** JASO MA-2 API SL

BMW recommendation for Boxers, HP2 Sport and K1200LT series